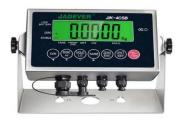

## JIK-4 weighing indicator

- Waterproof indicator with stainless steel structure
- Standard resolution 1/15000
- Easy to read large display with green backlight

- Zero range can be adjusted automatically, and software filtering function is available, weighing reaction rate can be allowed to adjust under various condition

| Model          | JIK-4                                                         |
|----------------|---------------------------------------------------------------|
| Division       | 1/15,000                                                      |
| Weighing units | g, kg, lb, t, oz, pcs                                         |
| Display (mm)   | 6 digits, 34mm digit height, LCD display with green backlight |
| Dimension (mm) | 200 x 121 x 75 (stainless steel)                              |
| Power supply   | Net weight: 1.8 kg, Gross weight: 3.2 kg                      |